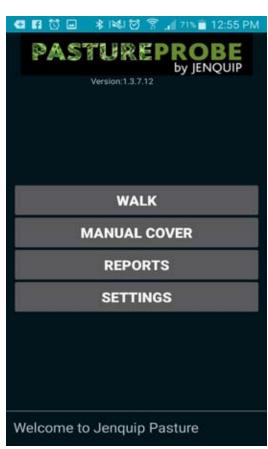

## **Android App Features**

- Multiple farm selection
- 200 paddock storage using alpha numeric
- Live viewing of reports
- Multiple data management and export options
- Beep to confirm each reading
- Auto paddock recognition, using selected third party portals
- Displays individual and average reading
- Installs on two Android devices. Extra devices will be at additional cost.