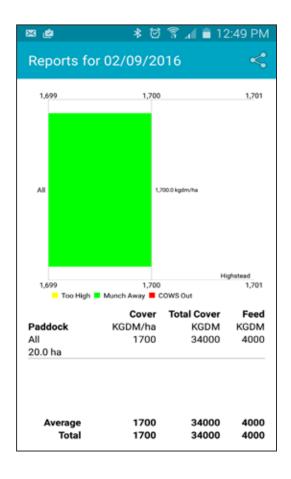

## **Android App Features**

- Multiple farm selection
- 200 paddock storage using alpha numeric
- Live viewing of reports
- Multiple data management and export options
- Beep to confirm each reading
- Auto paddock recognition, using selected third party portals
- Displays individual and average reading
- Installs on two Android devices. Extra devices will be at additional cost.