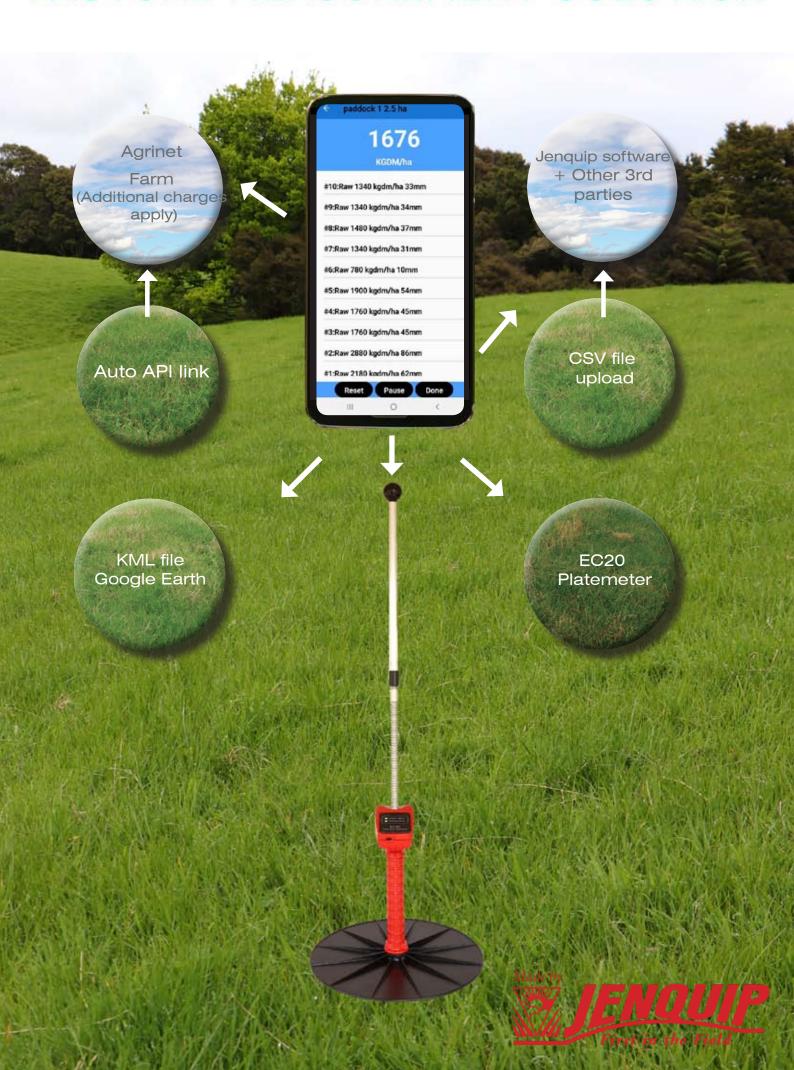

## PASTURE MEASUREMENT SOLUTION

- Calculates and displays average cover.
- User configurable formula one per plonk regardless of height.
- User-configurable formula up to 20 variable height settings per plonk.
- Store readings unlimited number of paddocks.
- Unlimited farms.
- Stores alpha numeric walk order via bluetooth.
- GPS location per reading via KML file in Google Earth.
- CSV File and KML data export via email.
- Data upload into Jenquip Software or P-Plus.
- Data upload into FarmiQ, Agrinet by API 3rd party charges may apply.
- Includes free desktop software, single farm only.
- Displays available or total cover.
- Multi farm land management units.
- 20 setting Variable Height Formula.
- Exports by Wifi.
- Live feed wedge reports.
- Paddock storage name or number.
- Customise walk order.
- Bluetooth link.
- EC20 counters can be fitted to all platemeter models.
- Track where you have been by viewing kml file.
- Exports CSV file in paddock average and also with GPS point with each reading.
- Available in 250mm or 400mm compressed grass reading height.
- App available on IOS and Android
- Multiple equations for different DM can be stored and easily selected
- Carry bags available at extra charge.